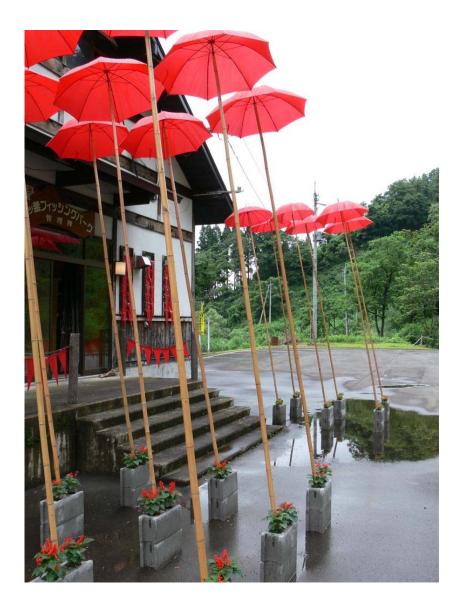

*The Fishing Park,* The Third Echigo Tsumari Triennial, in the Tashiro Community, Nanatsugama, Nakasato, Japan.2006. Photography: Tony Bond.

*The Fishing Park*, The Third Echigo Tsumari Triennial, in the Tashiro Community, Nanatsugama, Nakasato, Japan.2006. Photography: Tony Bond.