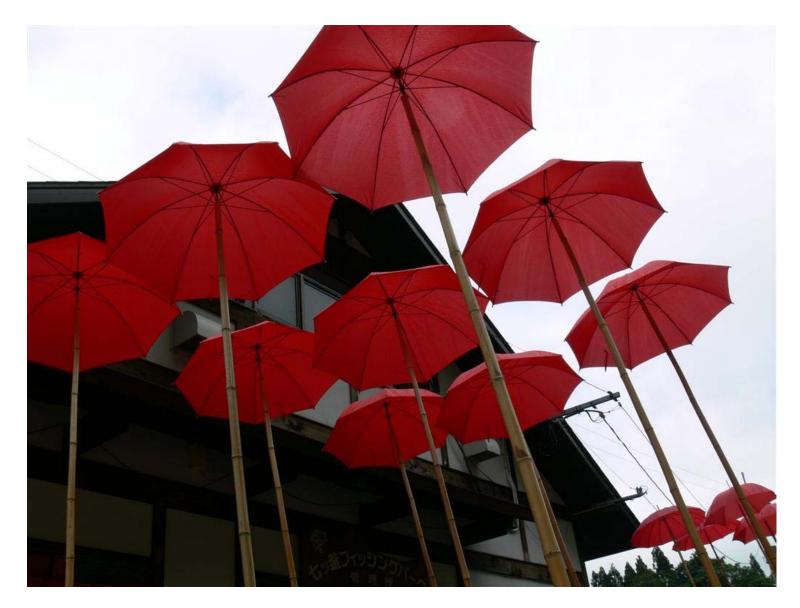

*The Fishing Park,* The Third Echigo Tsumari Triennial, in the Tashiro Community, Nanatsugama, Nakasato, Japan.2006. Photography: Tony Bond.

*The Fishing Park*, The Third Echigo Tsumari Triennial, in the Tashiro Community, Nanatsugama, Nakasato, Japan.2006. Photography: Tony Bond.