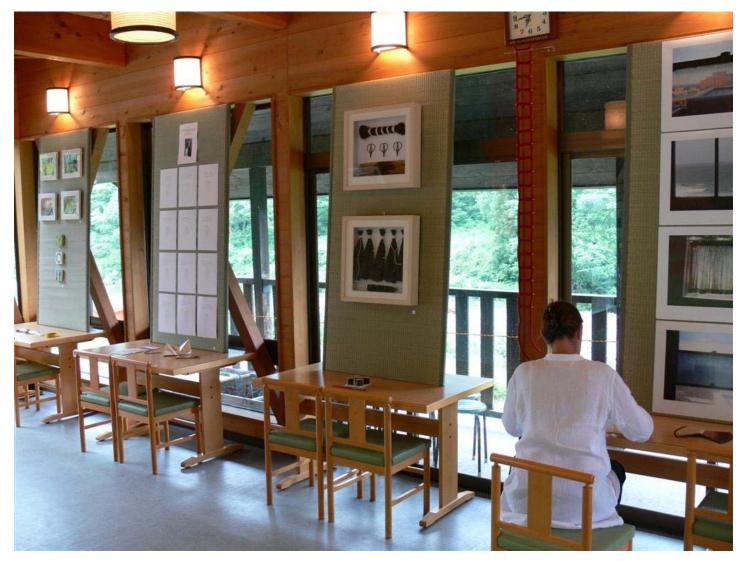

*The Fishing Park,* The Third Echigo Tsumari Triennial, in the Tashiro Community, Nanatsugama, Nakasato, Japan.2006. Photography: Tony Bond.

*The Fishing Park,* The Third Echigo Tsumari Triennial, in the Tashiro Community, Nanatsugama, Nakasato, Japan.2006. Installing the exhibition. Photography: Tony Bond.