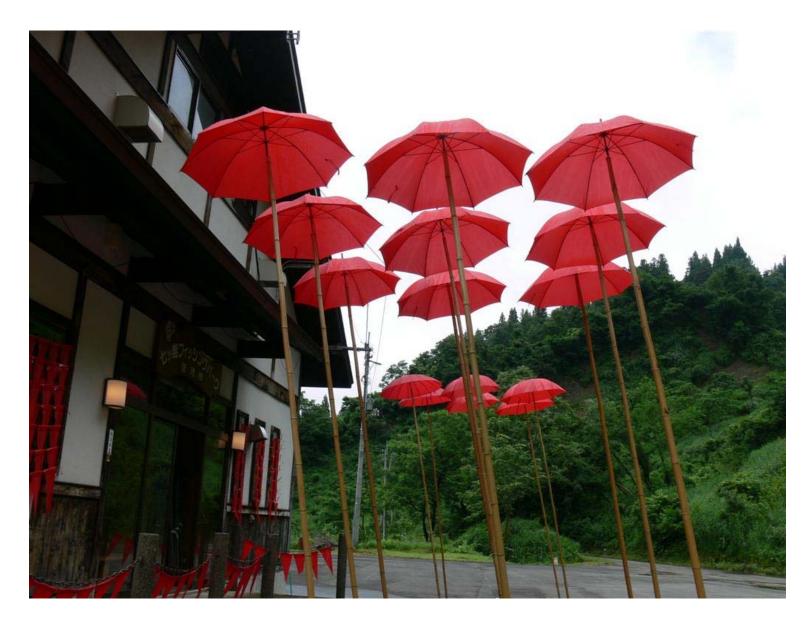

*The Fishing Park,* The Third Echigo Tsumari Triennial, in the Tashiro Community, Nanatsugama, Nakasato, Japan.2006. Photography: Tony Bond.

*The Fishing Park*, The Third Echigo Tsumari Triennial, in the Tashiro Community,Nanatsugama, Nakasato, Japan.2006. Photography: Tony Bond.